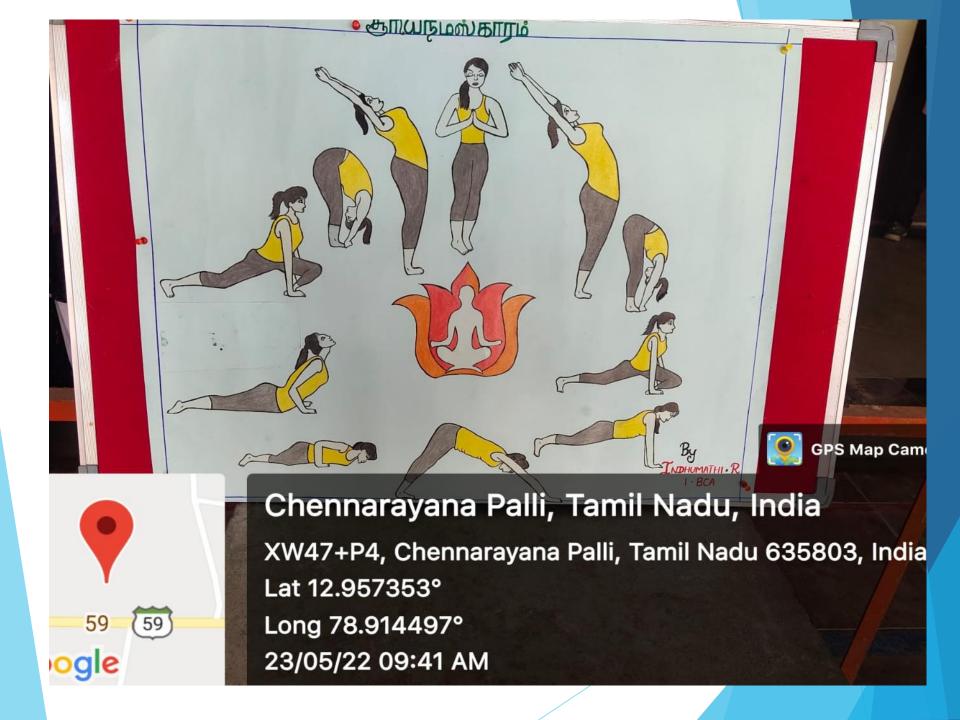

# YOGA DAY CELEBRATION

Chennarayana Palli, Tamil Nadu, India XW47+P4, Chennarayana Palli, Tamil Nadu 635803, India Lat 12.957306° Long 78.914464° 23/05/22 09:38 AM

GPS Map Camera

Chennarayana Palli, Tamil Nadu, India XW47+P4, Chennarayana Palli, Tamil Nadu 635803, India Lat 12.957344° Long 78.914486° 23/05/22 09:44 AM