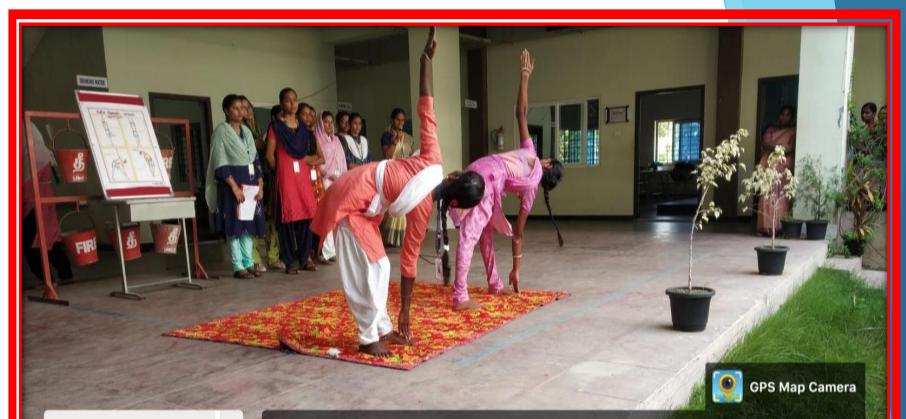

# YOGA DAY CELEBRATION

Chennarayana Palli, Tamil Nadu, India XW47+P4, Chennarayana Palli, Tamil Nadu 635803, India Lat 12.957306° Long 78.914464° 23/05/22 09:38 AM

GPS Map Camera

Chennarayana Palli, Tamil Nadu, India XW47+P4, Chennarayana Palli, Tamil Nadu 635803, India Lat 12.957344° Long 78.914486° 23/05/22 09:44 AM