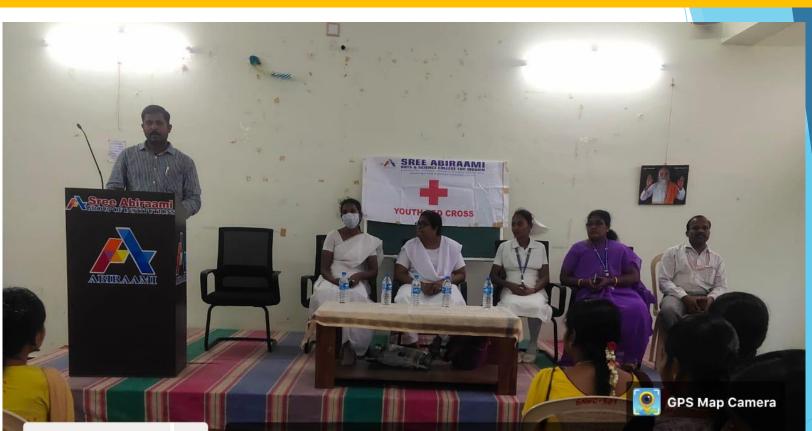

## **TB AWARENESS PROGRAMME**

STUD AND THE

Chennarayana Palli, Tamil Nadu, India XW47+P4, Chennarayana Palli, Tamil Nadu 635803, India Lat 12.9574° Long 78.914817° 21/03/22 11:50 AM

Taminudu | Althuased up Theruvall Bear University, Vellore -

**GPS Map Camera** 

Main Road\_Kestahona\_Godystiam 635 603 Voltors District

SREE ABIRAAMI

RED CRO

59 59 Google

Chennarayana Palli, Tamil Nadu, India XW47+P4, Chennarayana Palli, Tamil Nadu 635803, India Lat 12.957465° Long 78.914696° 21/03/22 12:15 PM

GPS Map Camera

Chennarayana Palli, Tamil Nadu, India XW47+P4, Chennarayana Palli, Tamil Nadu 635803, India Lat 12.957388° Long 78.914839° 21/03/22 12:31 PM

SREE ABIRAAM