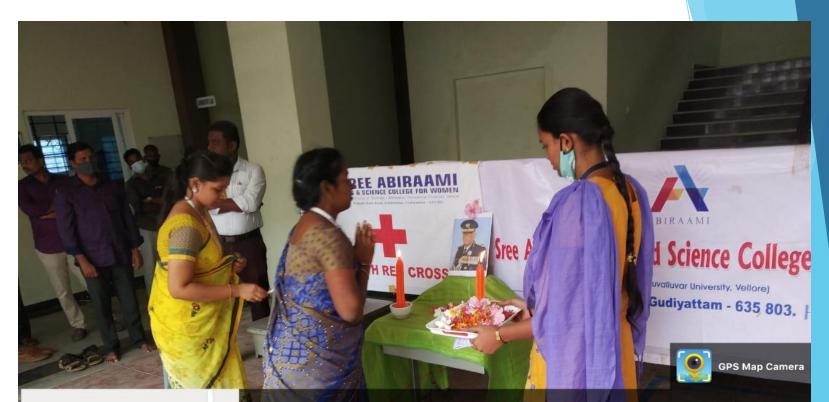

## CONDOLENCE RRAYER FOR BIPIN RAWAT

Sethuvandai, Tamil Nadu, India SH 59, Gandhi Nagar, Sethuvandai, Tamil Nadu 635803, India Lat 12.957334° Long 78.914536° 09/12/21 10:33 AM

Sethuvandai, Tamil Nadu, India SH 59, Gandhi Nagar, Sethuvandai, Tamil Nadu 635803, India Lat 12.957347° Long 78.914499° 09/12/21 10:25 AM