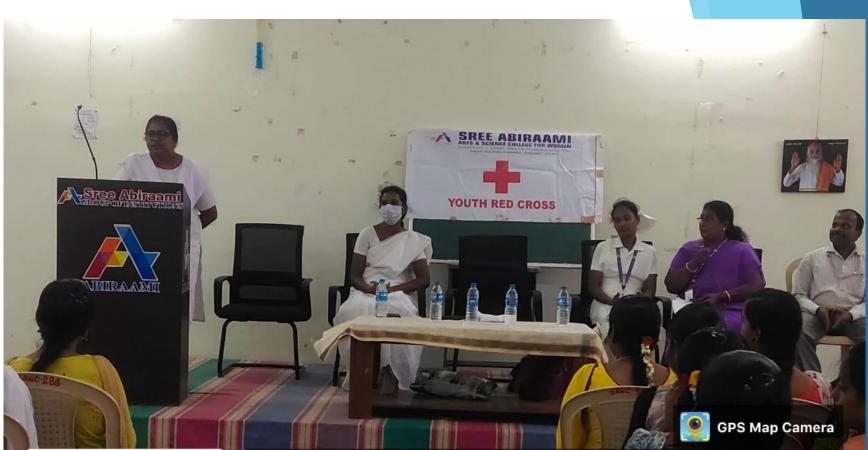

## **TB AWARENESS PROGRAMME**

STUD AND THE

Chennarayana Palli, Tamil Nadu, India XW47+P4, Chennarayana Palli, Tamil Nadu 635803, India Lat 12.9574° Long 78.914817° 21/03/22 11:50 AM

Taminudu | Althuased up Theruvall Bear University, Vellore -

**GPS Map Camera** 

Main Road\_Kestahona\_Godystiam 635 603 Voltors District

SREE ABIRAAMI

RED CRO

59 59 Google

Chennarayana Palli, Tamil Nadu, India XW47+P4, Chennarayana Palli, Tamil Nadu 635803, India Lat 12.957465° Long 78.914696° 21/03/22 12:15 PM