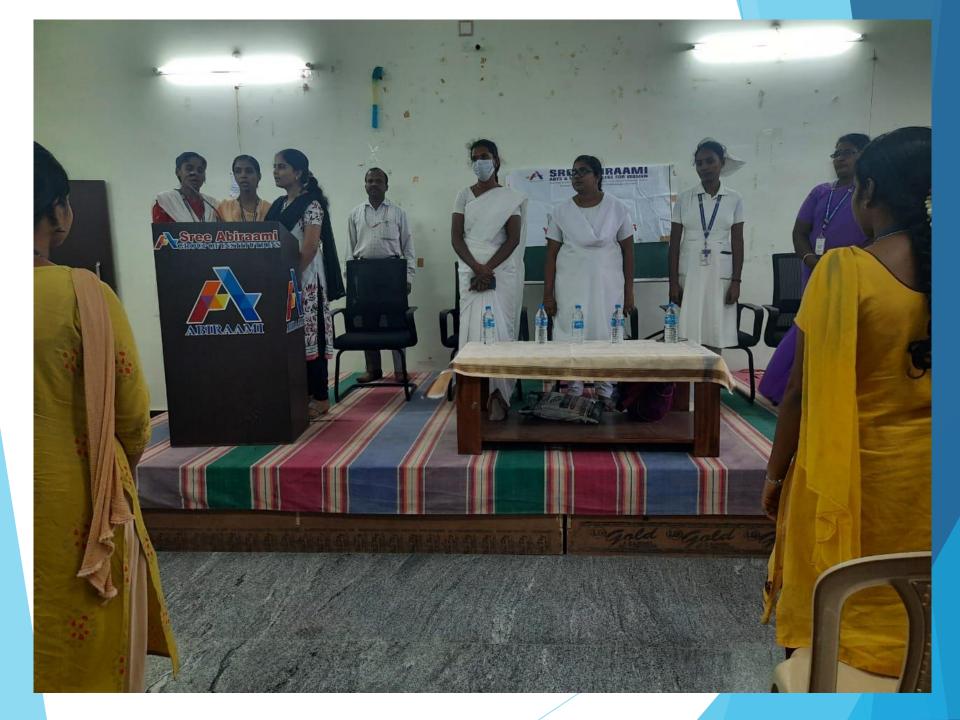

## NURSE DAY CELEBRATION ON 12<sup>TH</sup> MAY, 2022

Chennarayana Palli, Tamil Nadu, India XW47+P4, Chennarayana Palli, Tamil Nadu 635803, India Lat 12.957409° Long 78.914786° 12/05/22 03:13 PM

GPS Map Camera