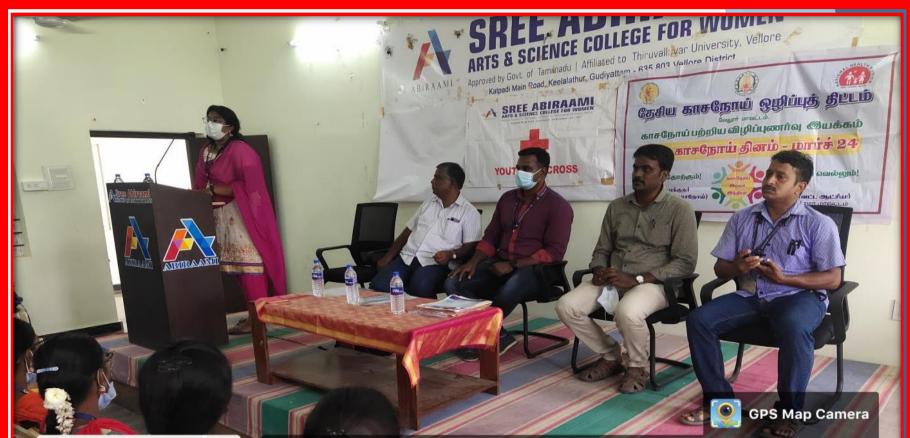

## **TB AWARENESS PROGRAMME**

STUD AND THE

Chennarayana Palli, Tamil Nadu, India XW47+P4, Chennarayana Palli, Tamil Nadu 635803, India Lat 12.9574° Long 78.914817° 21/03/22 11:50 AM

Taminudu | Althuased up Theruvall Bear University, Vellore -

**GPS Map Camera** 

Main Road\_Kestahona\_Godystiam 635 603 Voltors District

SREE ABIRAAMI

RED CRO

59 59 Google

Chennarayana Palli, Tamil Nadu, India XW47+P4, Chennarayana Palli, Tamil Nadu 635803, India Lat 12.957465° Long 78.914696° 21/03/22 12:15 PM