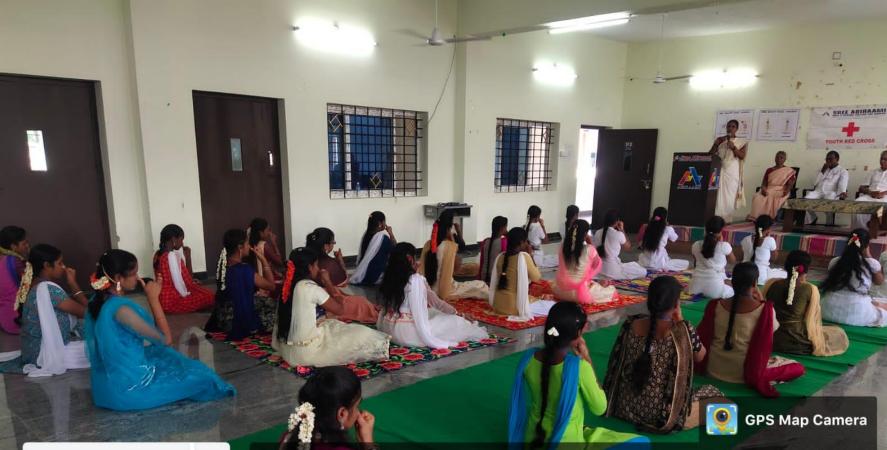

# YOGA DAY CELEBRATION

Chennarayana Palli, Tamil Nadu, India XW47+P4, Chennarayana Palli, Tamil Nadu 635803, India Lat 12.957306° Long 78.914464° 23/05/22 09:38 AM

GPS Map Camera

Chennarayana Palli, Tamil Nadu, India XW47+P4, Chennarayana Palli, Tamil Nadu 635803, India Lat 12.957344° Long 78.914486° 23/05/22 09:44 AM