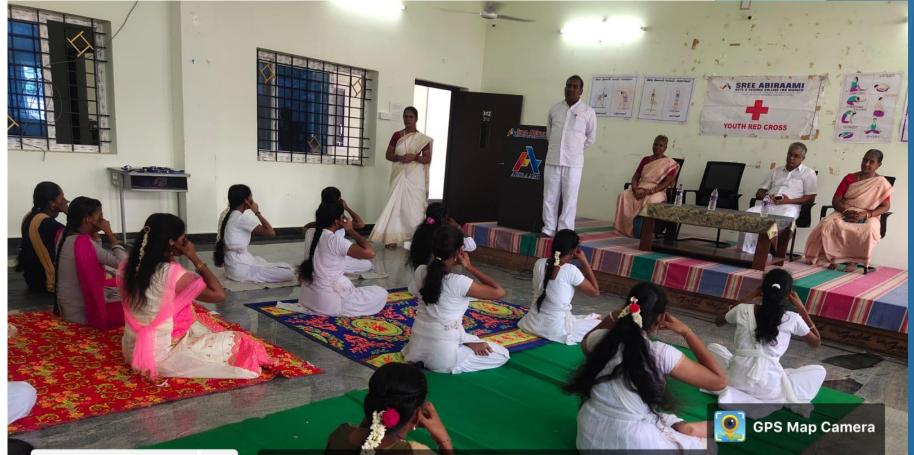

# YOGA DAY CELEBRATION

Chennarayana Palli, Tamil Nadu, India XW47+P4, Chennarayana Palli, Tamil Nadu 635803, India Lat 12.957306° Long 78.914464° 23/05/22 09:38 AM

GPS Map Camera

Chennarayana Palli, Tamil Nadu, India XW47+P4, Chennarayana Palli, Tamil Nadu 635803, India Lat 12.957344° Long 78.914486° 23/05/22 09:44 AM