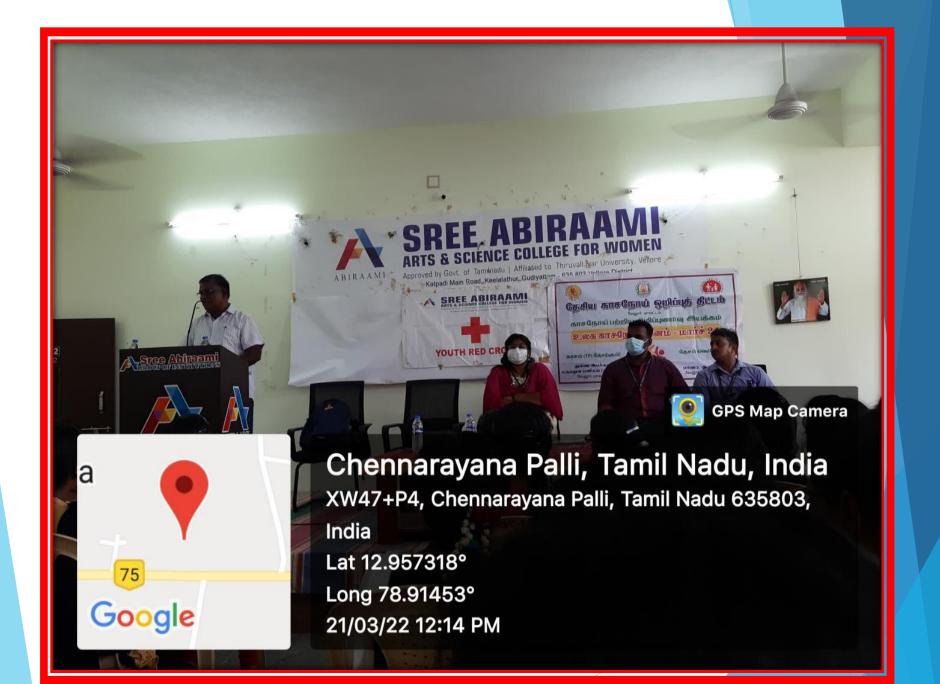

## **TB AWARENESS PROGRAMME**

STUD AND THE

Chennarayana Palli, Tamil Nadu, India XW47+P4, Chennarayana Palli, Tamil Nadu 635803, India Lat 12.9574° Long 78.914817° 21/03/22 11:50 AM

Taminudu | Althuased up Theruvall Bear University, Vellore -

**GPS Map Camera** 

Main Road\_Kestahona\_Godystiam 635 603 Voltors District

SREE ABIRAAMI

RED CRO

59 59 Google

Chennarayana Palli, Tamil Nadu, India XW47+P4, Chennarayana Palli, Tamil Nadu 635803, India Lat 12.957465° Long 78.914696° 21/03/22 12:15 PM