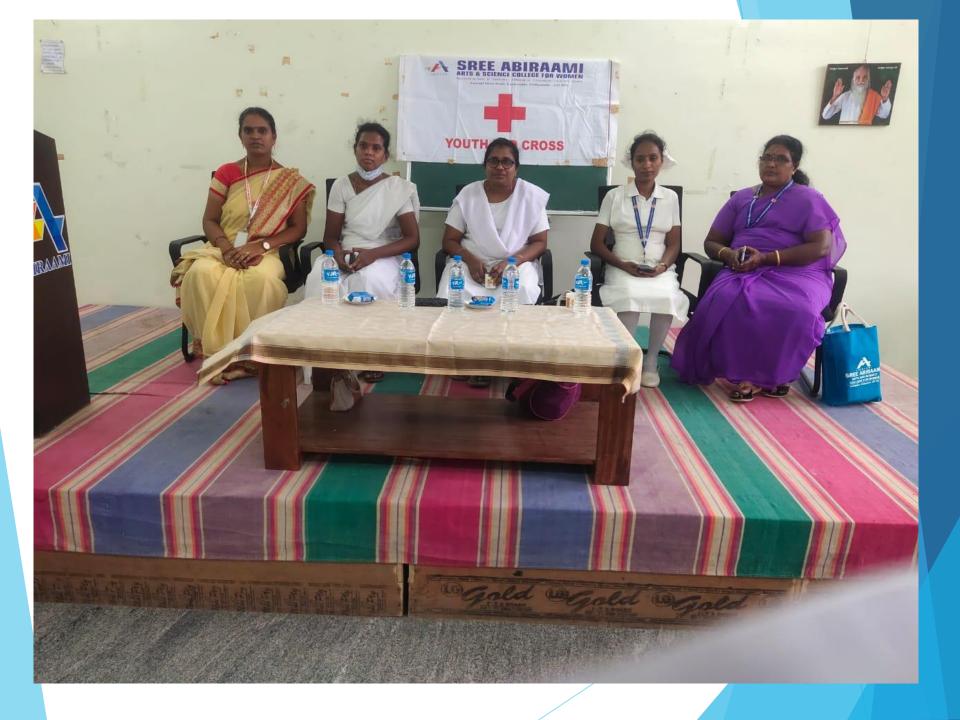

## **TB AWARENESS PROGRAMME**

STUD AND THE

Chennarayana Palli, Tamil Nadu, India XW47+P4, Chennarayana Palli, Tamil Nadu 635803, India Lat 12.9574° Long 78.914817° 21/03/22 11:50 AM

Taminudu | Althuased up Theruvall Bear University, Vellore -

**GPS Map Camera** 

Main Road\_Kestahona\_Godystiam 635 603 Voltors District

SREE ABIRAAMI

RED CRO

59 59 Google

Chennarayana Palli, Tamil Nadu, India XW47+P4, Chennarayana Palli, Tamil Nadu 635803, India Lat 12.957465° Long 78.914696° 21/03/22 12:15 PM