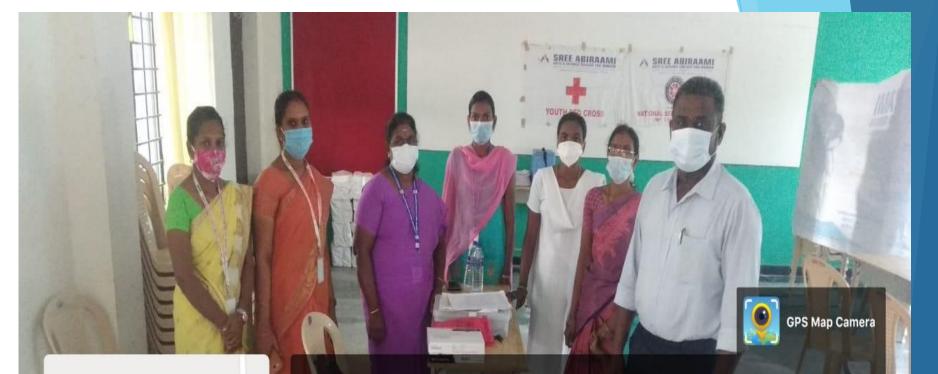

# **COVID - 19 VACINATION CAMP**

59 Google Chennarayana Palli, Tamil Nadu, India XW47+P4, Chennarayana Palli, Tamil Nadu 635803, India Lat 12.95732° Long 78.914425° 09/02/22 10:49 AM

**GPS Map Camera** 

Chennarayana Palli, Tamil Nadu, India XW47+P4, Chennarayana Palli, Tamil Nadu 635803, India Lat 12.957327° Long 78.914424° 09/02/22 11:53 AM

Chennarayana Palli, Tamil Nadu, India XW47+P4, Chennarayana Palli, Tamil Nadu 635803, India Lat 12.95732° Long 78.914425° 09/02/22 10:58 AM

SREE ABIRA

YOUTH RED CROS

GPS Map Camera